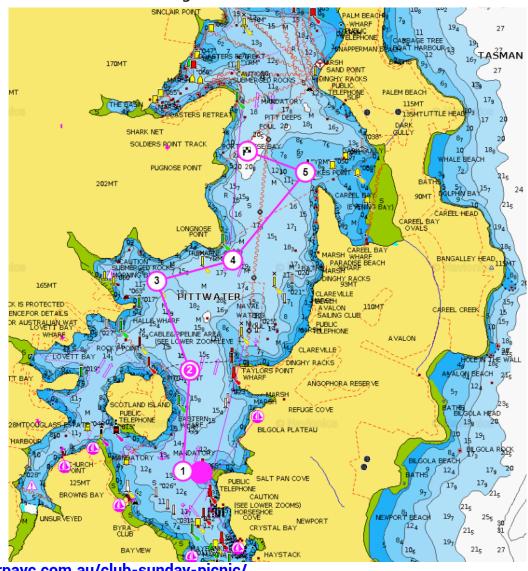

## Sunday 29 June 2025

**Start Time** 1015hrs

**Start Boat** First Picasso (VHF 77 – Call to Sign On to participate)

**Course** 

**Start off Salt Pan Cove** (BW Start Boat & Port Red Marker off RMYC) – Towlers – Stokes Point (P) – **Finish (Portuguese** 

Beach, BW Start Boat and Orange Mark)

**Services** BBQ facility and tender service from 1100hrs – 1500hrs