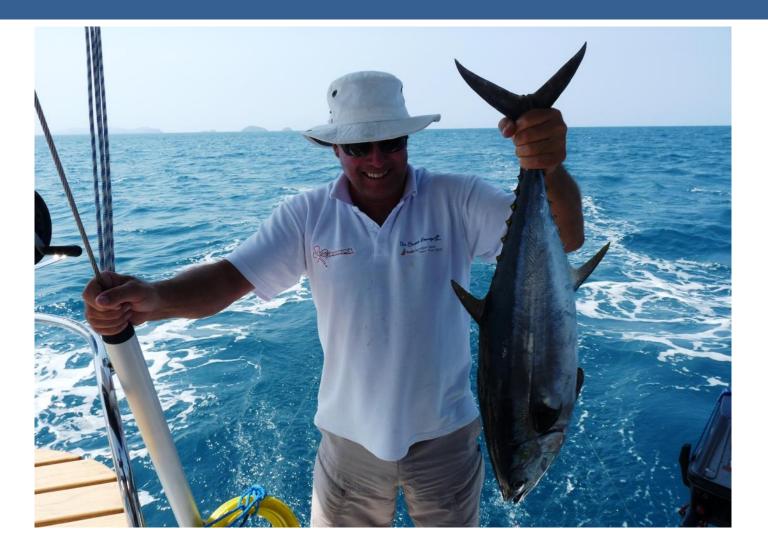

#### Best Set Up for Pelagics - Alvey reel attached to the back rail

Best Lures – Deep Divers and Christmas Tree Lures

12

Whitsunday Cruise Seminar

Blue Fin Tuna

Yellow Fin Tuna