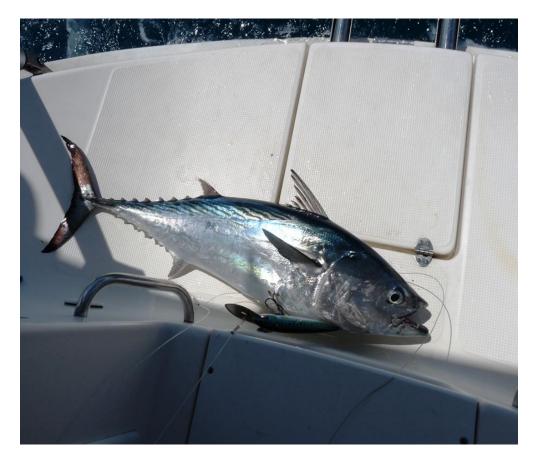

#### Best Set Up for Pelagics - Alvey reel attached to the back rail

Best Lures – Deep Divers and Christmas Tree Lures

12

Whitsunday Cruise Seminar

Blue Fin Tuna

Yellow Fin Tuna