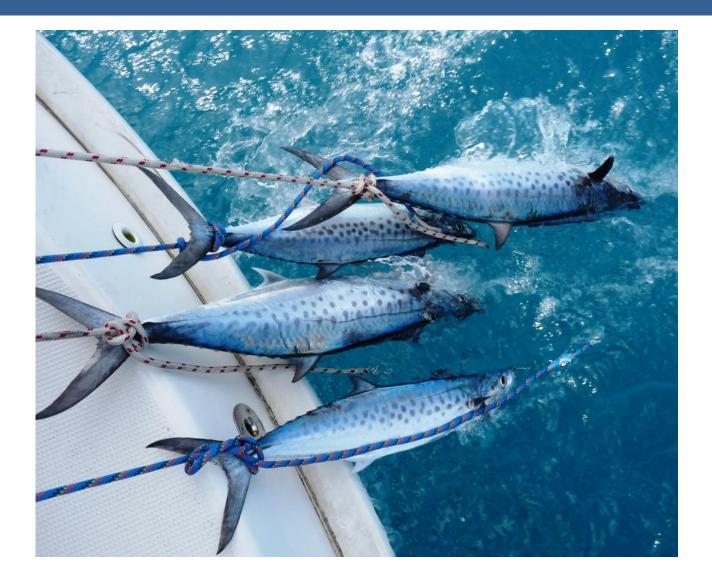

### Filleting

Whitsunday Cruise Seminar

Yellow Fin - Sashimi

17

Towing Spotted mackerel after bleeding

Whitsunday Cruise Seminar

18

Can get messy!!!