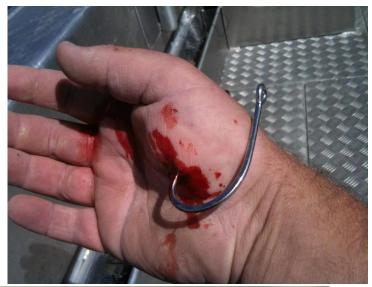

# Beware of Danger

Hooks Fish Spikes Poisonous Fish Man Overboard Watch where you are going Crocodiles

#### Beware of hooks

Whitsunday Cruise Seminar

"Happy Moments" - Smudgespot Spinefoot

Whitsunday Cruise Seminar