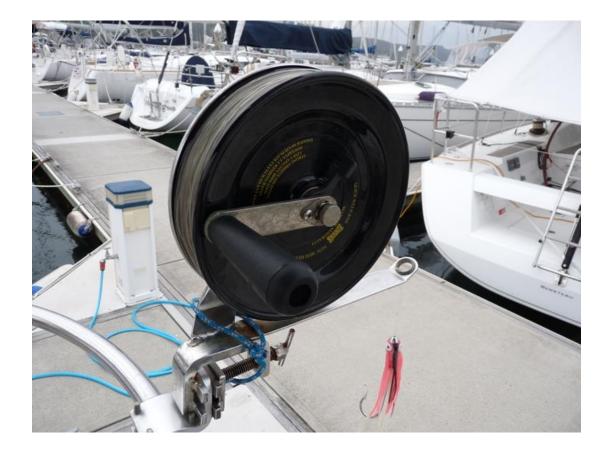

#### Best Set Up for Pelagics - Alvey reel attached to the back rail

Best Lures – Deep Divers and Christmas Tree Lures

12

Whitsunday Cruise Seminar

Blue Fin Tuna

Yellow Fin Tuna