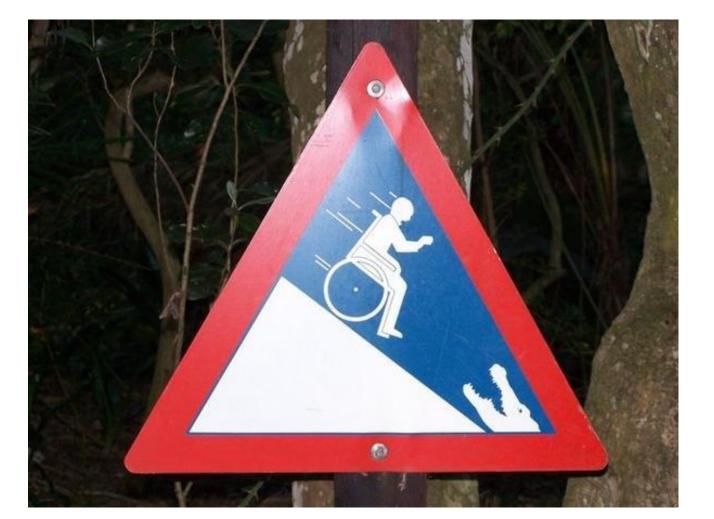

Hmrl&feature=fvwp

Whitsunday Cruise Seminar



### Crabs

### You will need the following

- Crab trap
- Nylon rope
- Float
- Bait Holder



#### Tie bait in bottom centre of pot



Set crab traps up creek near mangroves close to bank





How to tell the difference between a male and female - The male is on top





http://dreamfish.com.au/wordpress/how-to-articles/how-toclean-and-cook-mudcrabs-and-blue-swimmers/



### Expect the unexpected



Whitsunday Cruise Seminar



# Beware of Danger

Hooks Fish Spikes Poisonous Fish Man Overboard Watch where you are going Crocodiles



#### Beware of hooks









Whitsunday Cruise Seminar



"Happy Moments" - Smudgespot Spinefoot

Whitsunday Cruise Seminar



# Stingray





### Man Overboard



### Watch Where Your Going





### Crocodiles



Whitsunday Cruise Seminar

# **Know the Regulations**

NSW – Fishing License, Species, Bag limits, Boat Limits, Marine Parks http://www.dpi.nsw.gov.au/fisheries/recreational/regulations

QLD - No fishing license required. Marine Parks, Bag Limits, Boat limits and regulations keeping catch on board.

https://www.daf.qld.gov.au/fisheries/recreational/rules-regulations