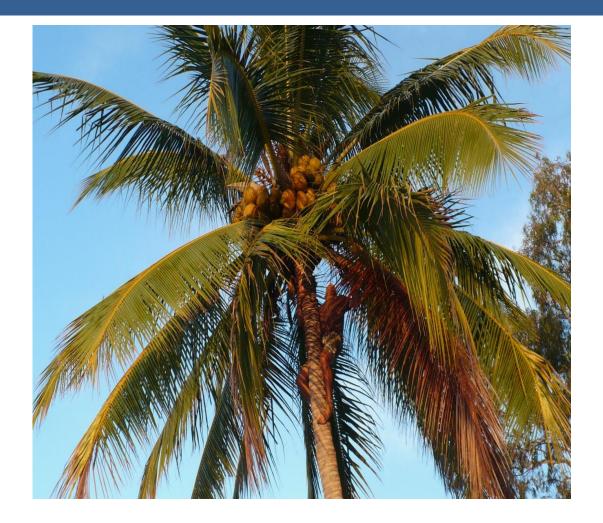

Whitsunday Cruise Seminar

A tender young green coconut is deemed to be natures healthy tonic - a perfect sports drink that is very high in minerals

#### BUT

Beware !!! 250 people are killed each year from falling coconuts

How do you get them down?

#### Climbing is not recommended

Battery drill and a straw is best

Whitsunday Cruise Seminar