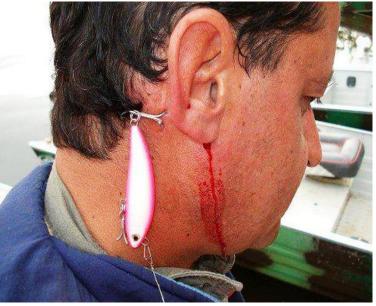

# Beware of Danger

Hooks Fish Spikes Poisonous Fish Man Overboard Watch where you are going Crocodiles

#### Beware of hooks

Whitsunday Cruise Seminar

"Happy Moments" - Smudgespot Spinefoot

Whitsunday Cruise Seminar