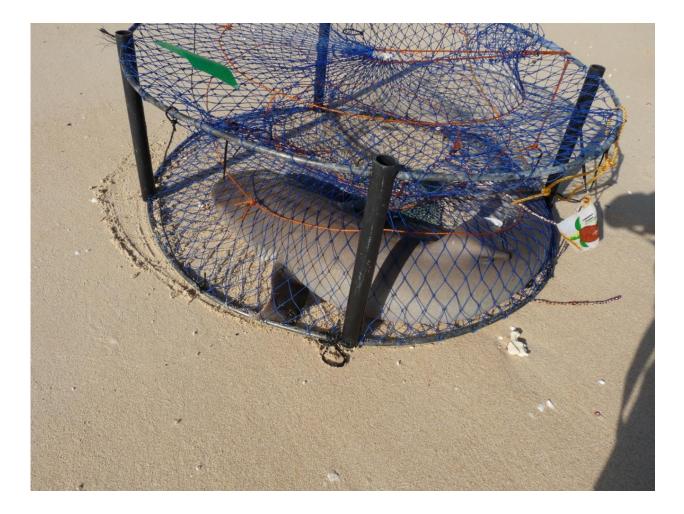

### Crabs

### You will need the following

- Crab trap
- Nylon rope
- Float
- Bait Holder

#### Tie bait in bottom centre of pot

Set crab traps up creek near mangroves close to bank

How to tell the difference between a male and female - The male is on top

http://dreamfish.com.au/wordpress/how-to-articles/how-toclean-and-cook-mudcrabs-and-blue-swimmers/