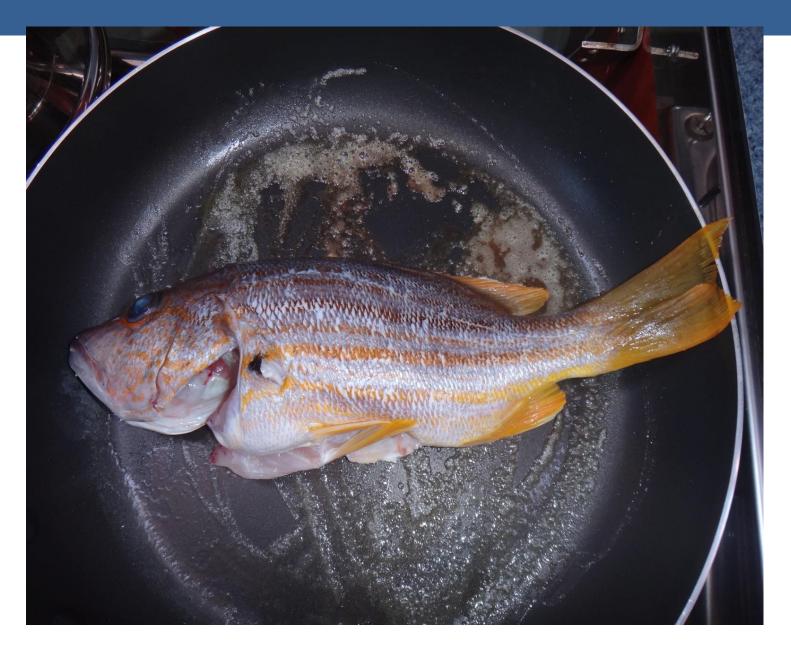

#### Pan Fried with butter or olive oil

A CONTRACTOR

24

The shark ate my dinner!!