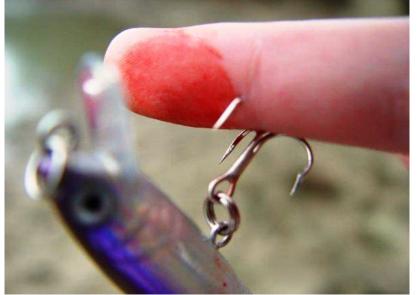

# Beware of Danger

Hooks Fish Spikes Poisonous Fish Man Overboard Watch where you are going Crocodiles

#### Beware of hooks

Whitsunday Cruise Seminar

"Happy Moments" - Smudgespot Spinefoot

Whitsunday Cruise Seminar