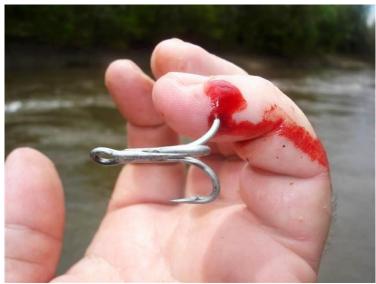

# Beware of Danger

Hooks Fish Spikes Poisonous Fish Man Overboard Watch where you are going Crocodiles

#### Beware of hooks

Whitsunday Cruise Seminar

"Happy Moments" - Smudgespot Spinefoot

Whitsunday Cruise Seminar