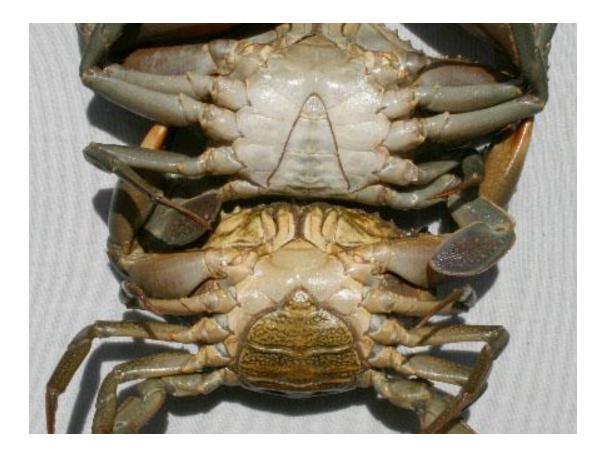

#### Tie bait in bottom centre of pot

Set crab traps up creek near mangroves close to bank

How to tell the difference between a male and female - The male is on top

http://dreamfish.com.au/wordpress/how-to-articles/how-toclean-and-cook-mudcrabs-and-blue-swimmers/