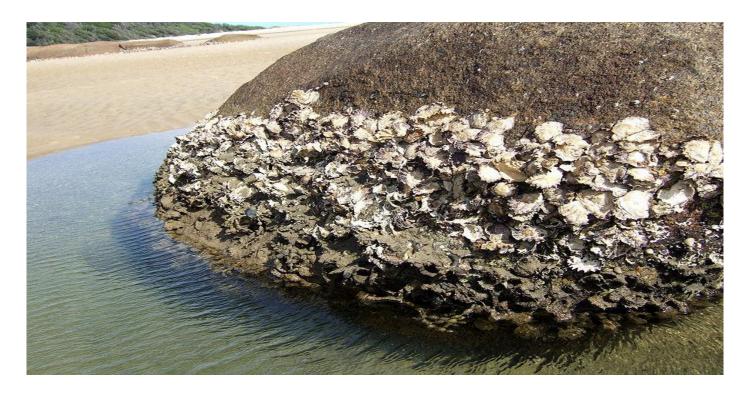

### **Oysters**

### Oysters are great nutritional value. An excellent source of zinc, iron, calcium, selenium and vitamin A

Not Recommended

Recommended

2

Beware: Oysters are razor sharp

# Where To Find Oysters

Most Islands Rocky Headlands Low tide when rocks are exposed