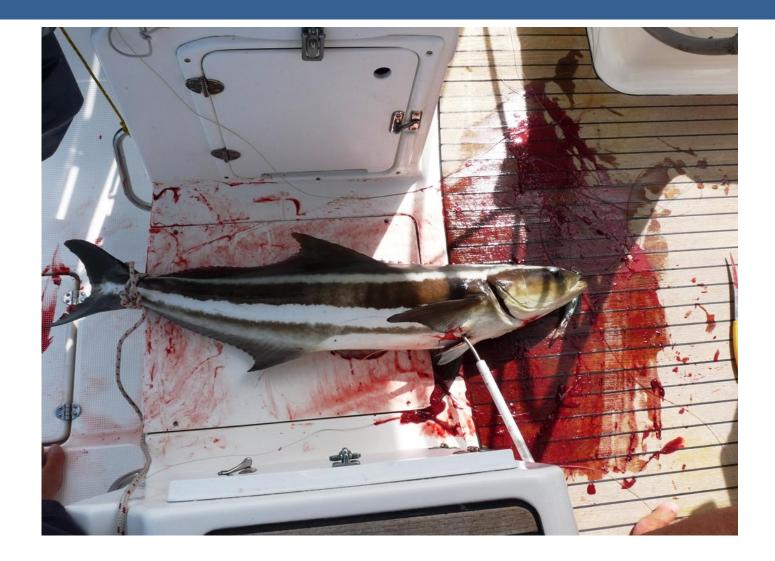

### Filleting

Whitsunday Cruise Seminar

Yellow Fin - Sashimi

17

Towing Spotted mackerel after bleeding

Whitsunday Cruise Seminar

18

Can get messy!!!