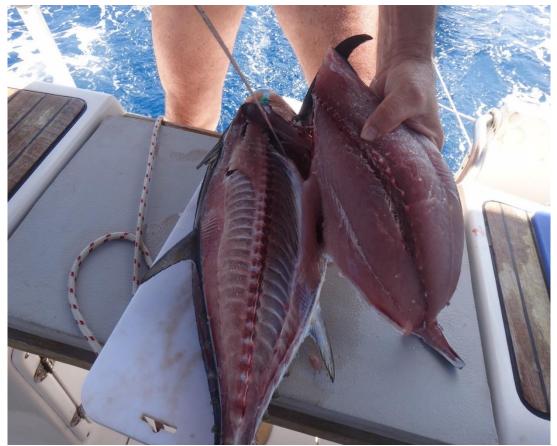

#### Best Set Up for Pelagics - Alvey reel attached to the back rail

Best Lures – Deep Divers and Christmas Tree Lures

12

Whitsunday Cruise Seminar

Blue Fin Tuna

Yellow Fin Tuna

### Filleting

Whitsunday Cruise Seminar

Yellow Fin - Sashimi

17

Towing Spotted mackerel after bleeding

Whitsunday Cruise Seminar

18

Can get messy!!!