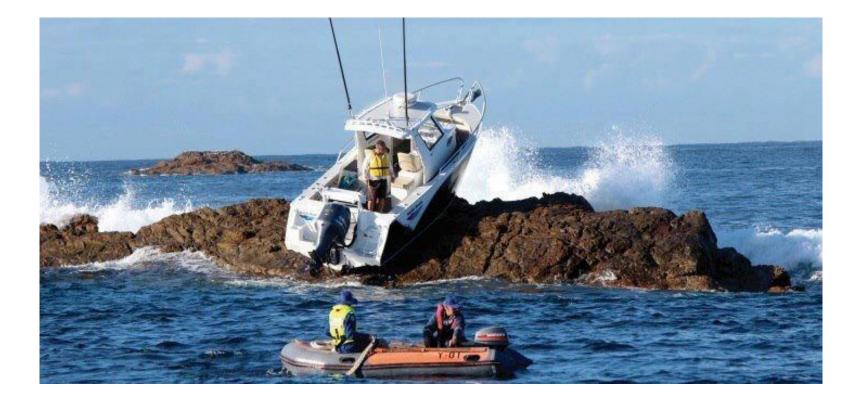

.com/watch?v=5ven1qNHmrl&feature=fvwp

Whitsunday Cruise Seminar



### Crabs

### You will need the following

- Crab trap
- Nylon rope
- Float
- Bait Holder



#### Tie bait in bottom centre of pot



Set crab traps up creek near mangroves close to bank





How to tell the difference between a male and female - The male is on top





http://dreamfish.com.au/wordpress/how-to-articles/how-toclean-and-cook-mudcrabs-and-blue-swimmers/



### Expect the unexpected



Whitsunday Cruise Seminar



# Beware of Danger

Hooks Fish Spikes Poisonous Fish Man Overboard Watch where you are going Crocodiles



#### Beware of hooks









Whitsunday Cruise Seminar



"Happy Moments" - Smudgespot Spinefoot

Whitsunday Cruise Seminar



# Stingray





### Man Overboard



### Watch Where Your Going





### Crocodiles



Whitsunday Cruise Seminar

# **Know the Regulations**

NSW – Fishing License, Species, Bag limits, Boat Limits, Marine Parks http://www.dpi.nsw.gov.au/fisheries/recreational/regulations

QLD - No fishing license required. Marine Parks, Bag Limits, Boat limits and regulations keeping catch on board.

https://www.daf.qld.gov.au/fisheries/recreational/rules-regulations