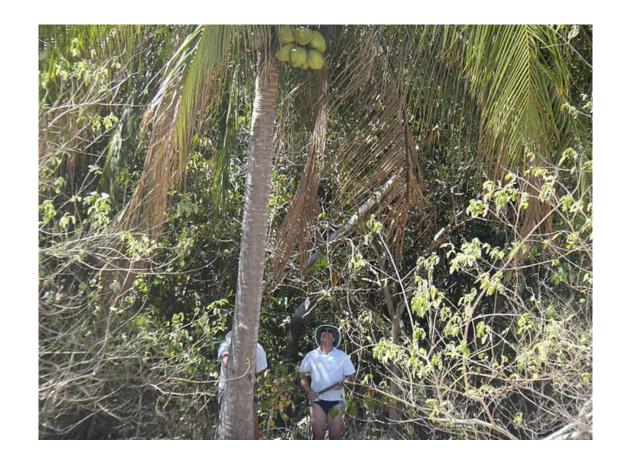

Whitsunday Cruise Seminar

A tender young green coconut is deemed to be natures healthy tonic - a perfect sports drink that is very high in minerals

#### BUT

Beware !!! 250 people are killed each year from falling coconuts

How do you get them down?

#### Climbing is not recommended

Battery drill and a straw is best

Whitsunday Cruise Seminar