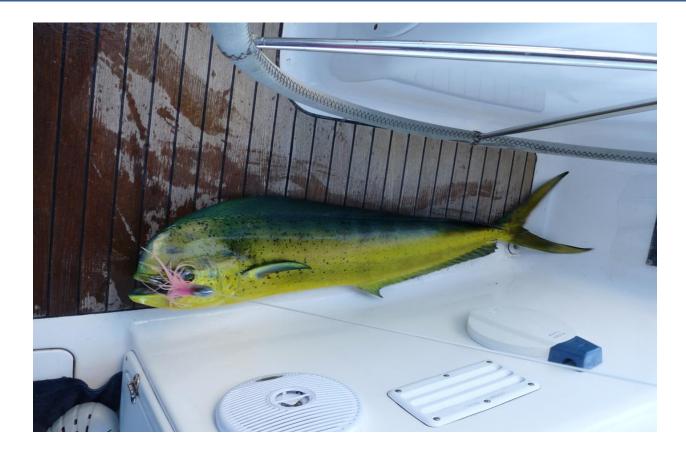

# Trolling while on passage

- Pelagics Tuna, mackerel, mahi mahi
- From the dinghy using lures and bait
- Reef Fish Coral trout, Stripey perch

#### Best Set Up for Pelagics - Alvey reel attached to the back rail

Best Lures – Deep Divers and Christmas Tree Lures

12

Whitsunday Cruise Seminar

Blue Fin Tuna

Yellow Fin Tuna