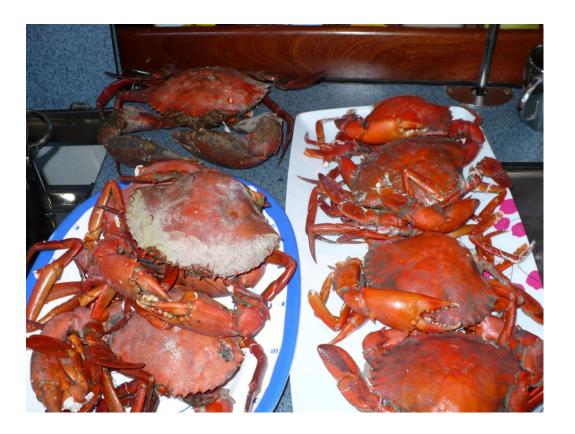

### Crabs

### You will need the following

- Crab trap
- Nylon rope
- Float
- Bait Holder

#### Tie bait in bottom centre of pot

Set crab traps up creek near mangroves close to bank

How to tell the difference between a male and female - The male is on top

http://dreamfish.com.au/wordpress/how-to-articles/how-toclean-and-cook-mudcrabs-and-blue-swimmers/