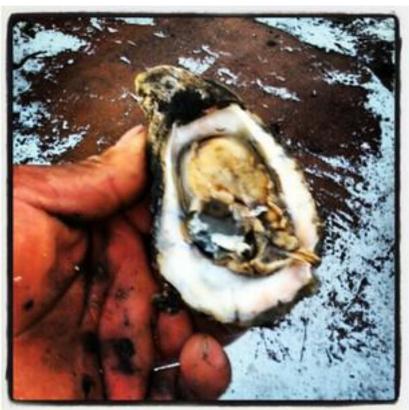

### **Oysters**

### Oysters are great nutritional value. An excellent source of zinc, iron, calcium, selenium and vitamin A

Not Recommended

Recommended

2

Beware: Oysters are razor sharp