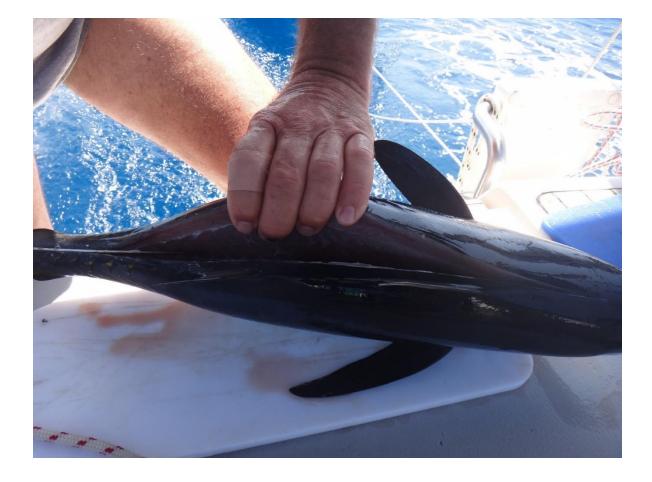

### Filleting

Whitsunday Cruise Seminar

Yellow Fin - Sashimi

17

Towing Spotted mackerel after bleeding

Whitsunday Cruise Seminar

18

Can get messy!!!