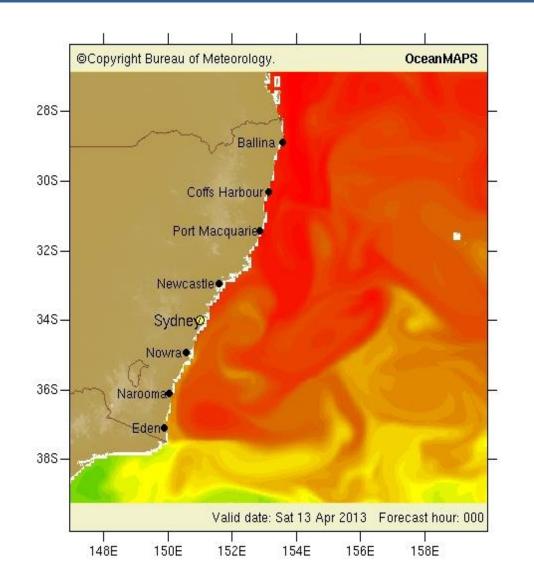

Whitsunday Cruise Seminar

Sea Temperature plays a big part in where about of Pelagic Fish