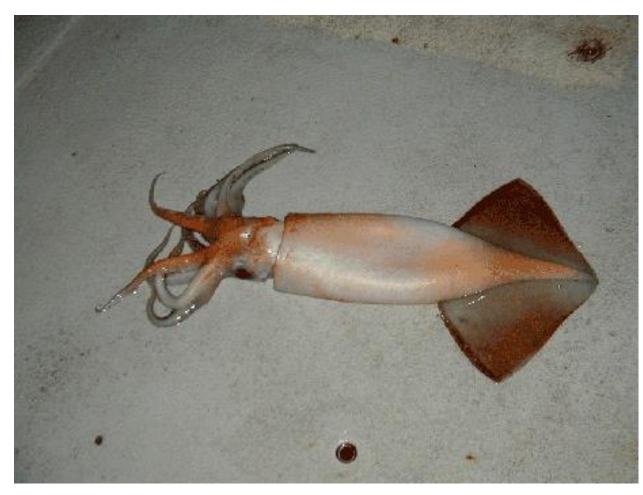

# Squid

#### To catch Squid you will need a squid jig

#### How to catch Squid

http://www.youtube.com/watch?v=fO58SQQ66Ho http://www.youtube.com/watch?v=5ven1qNHmrl&feature=fvwp

Whitsunday Cruise Seminar