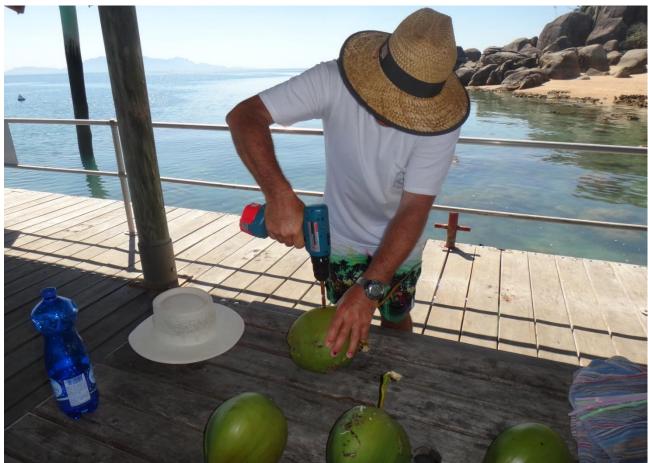

#### Climbing is not recommended

Battery drill and a straw is best

Whitsunday Cruise Seminar