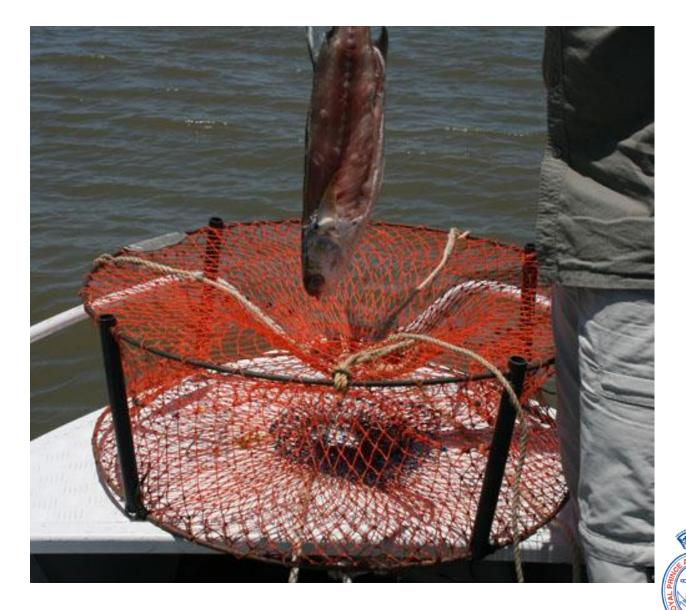

### Crabs

### You will need the following

- Crab trap
- Nylon rope
- Float
- Bait Holder

#### Tie bait in bottom centre of pot

Set crab traps up creek near mangroves close to bank

How to tell the difference between a male and female - The male is on top

http://dreamfish.com.au/wordpress/how-to-articles/how-toclean-and-cook-mudcrabs-and-blue-swimmers/