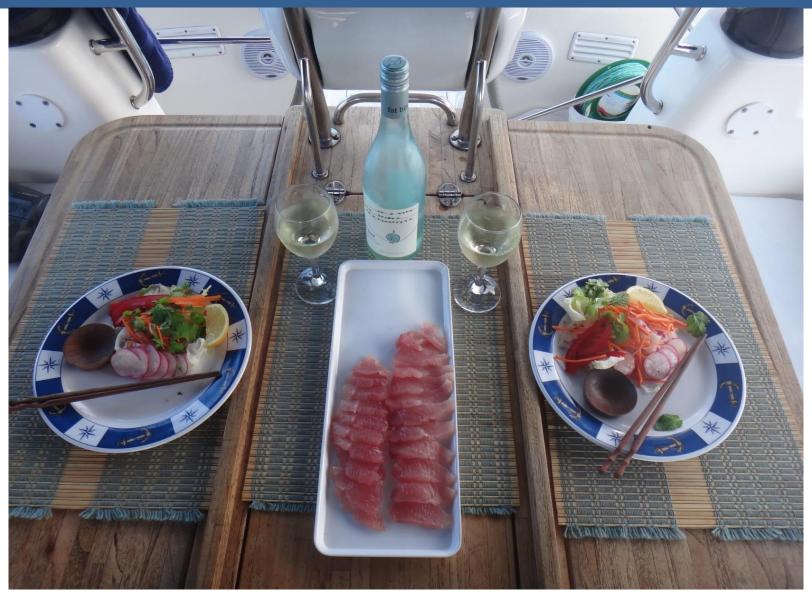

### Filleting

Whitsunday Cruise Seminar

Yellow Fin - Sashimi

17

Towing Spotted mackerel after bleeding

Whitsunday Cruise Seminar

18

Can get messy!!!