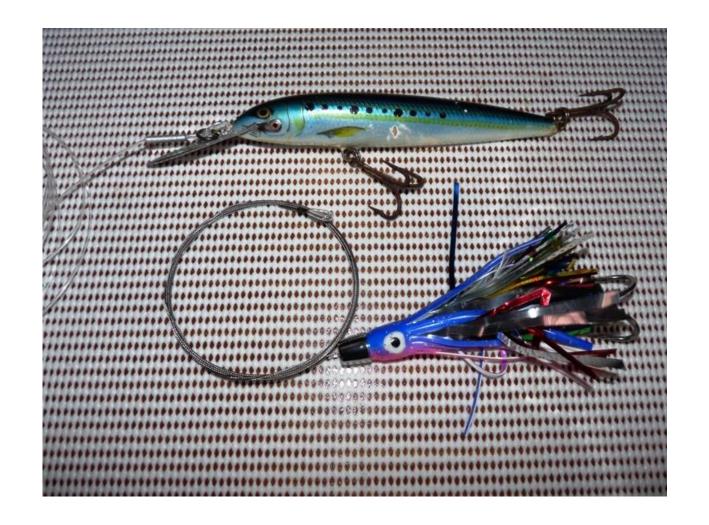

#### Best Set Up for Pelagics - Alvey reel attached to the back rail

Best Lures – Deep Divers and Christmas Tree Lures

12

Whitsunday Cruise Seminar

Blue Fin Tuna

Yellow Fin Tuna