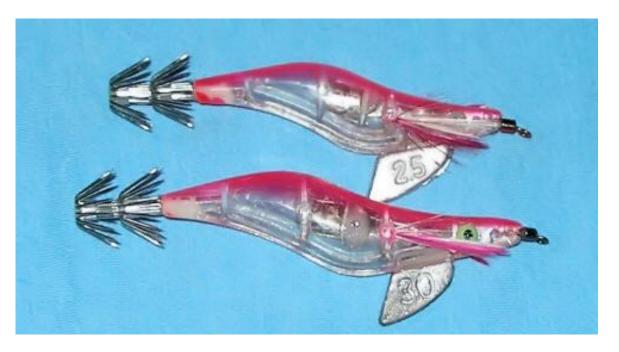

#### To catch Squid you will need a squid jig

#### How to catch Squid

http://www.youtube.com/watch?v=fO58SQQ66Ho http://www.youtube.com/watch?v=5ven1qNHmrl&feature=fvwp

Whitsunday Cruise Seminar