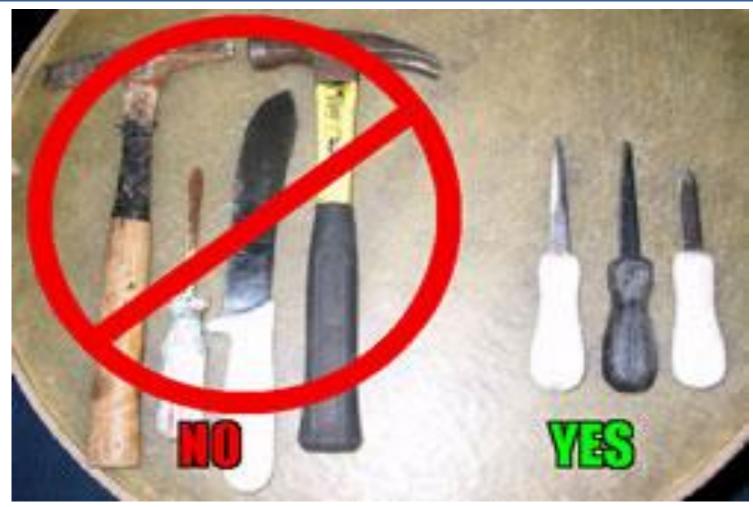

### Oysters are great nutritional value. An excellent source of zinc, iron, calcium, selenium and vitamin A

Not Recommended

Recommended

2

Beware: Oysters are razor sharp